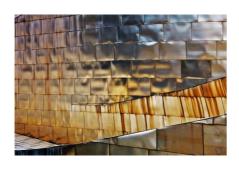

### Hues of Shape

Bilbao, Spain.

he Guggenheim Museum in Bilbao, built on a project by Canadian architect Frank Gehry was inaugurated in 1997. These photos were taken with the specific intention of capturing the interaction between shapes and materials. Metallic color: blue and yellow, bronze and green. Shades of clouds fade slowly, are reflected in the Nerviòn.