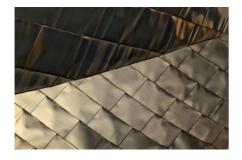

### Hues of Shape

Bilbao, Spain.

he Guggenheim Museum in Bilbao, built on a project by Canadian architect Frank Gehry was inaugurated in 1997. These photos were taken with the specific intention of capturing the interaction between shapes and materials. Metallic color: blue and yellow, bronze and green. Shades of clouds fade slowly, are reflected in the Nerviòn.