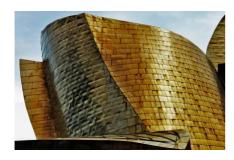

### Hues of Shape

Bilbao, Spain.

he Guggenheim Museum in Bilbao, built on a project by Canadian architect Frank Gehry was inaugurated in 1997. These photos were taken with the specific intention of capturing the interaction between shapes and materials. Metallic color: blue and yellow, bronze and green. Shades of clouds fade slowly, are reflected in the Nerviòn.