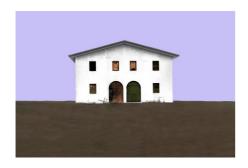

## Strangerland

Tresigallo, Ferrara, Italy.

Waking up in a remote village in the middle of a flat plain. Matching silence with rationality, color with long shadows, contradicting the laws of perspective by going beyond reality. An arrhythmic succession of interrupted pauses.