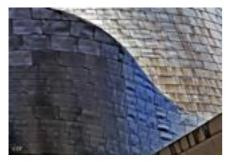

### Hues of Shape

Bilbao, Spain.

he Guggenheim Museum in Bilbao, built on a project by Canadian architect Frank Gehry was inaugurated in 1997. These photos were taken with the specific intention of capturing the interaction between shapes and materials. Metallic color: blue and yellow, bronze and green. Shades of clouds fade slowly, are reflected in the Nerviòn.