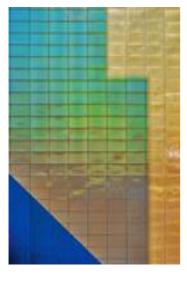

### Hues of Shape

Bilbao, Spain.

he Guggenheim Museum in Bilbao, built on a project by Canadian architect Frank Gehry was inaugurated in 1997. These photos were taken with the specific intention of capturing the interaction between shapes and materials. Metallic color: blue and yellow, bronze and green. Shades of clouds fade slowly, are reflected in the Nerviòn.