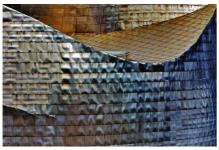

### Hues of Shape

Bilbao, Spain.

he Guggenheim Museum in Bilbao, built on a project by Canadian architect Frank Gehry was inaugurated in 1997. These photos were taken with the specific intention of capturing the interaction between shapes and materials. Metallic color: blue and yellow, bronze and green. Shades of clouds fade slowly, are reflected in the Nerviòn.