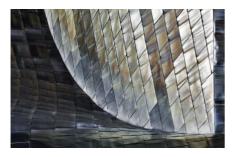

### Hues of Shape

Bilbao, Spain.

he Guggenheim Museum in Bilbao, built on a project by Canadian architect Frank Gehry was inaugurated in 1997. These photos were taken with the specific intention of capturing the interaction between shapes and materials. Metallic color: blue and yellow, bronze and green. Shades of clouds fade slowly, are reflected in the Nerviòn.