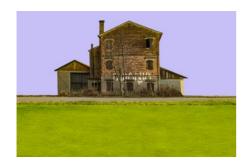

#### They Have Gone

Lower Piave, Veneto, Italy

These are the so-called *case coloniche* (farmhouses) a constructive model in these areas mainly between 1880 and 1935 providing a house for the laborers who worked the land with sharecropping contracts. The gaze of a traveller, who would like to immerse himself in the evocative atmosphere of the lower Piave, would be captured after a few kilometers by the discreet presence, in the landscape, of unusual imposing buildings integrated with unexpected material naturalness in the countryside. These structures generally arose isolated in each of the numerous landholdings, near to the working fields. In 1964, sharecropping was definitively abolished in Italy